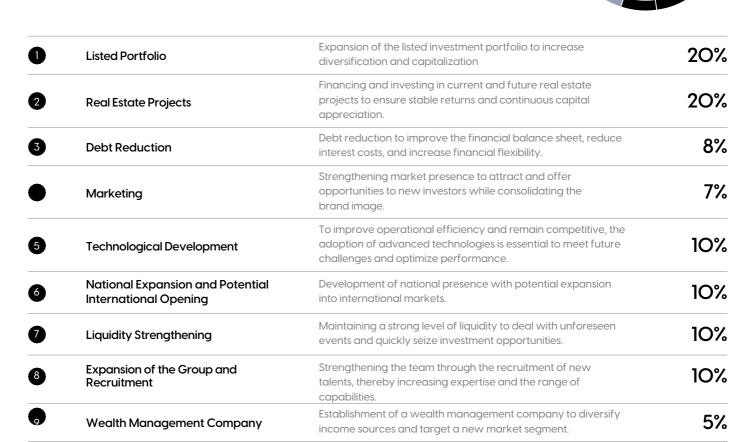

# Why subscribe to this capital increase?

Participating in this capital increase is a unique opportunity to support our strategy of diversified and sustainable growth. Our goal is to strengthen and expand our investment portfolio, notably by increasing our diversification and capitalization in the stock markets. We also aim to finance promising real estate projects to ensure stable returns and continuous capital appreciation.

Reducing debt is another crucial aspect of our plan, aiming to improve our financial position, lower interest costs, and increase our financial flexibility. We will also invest in marketing initiatives to strengthen our market presence and attract new investors, thereby consolidating our brand image.

Technological innovation is at the heart of our strategy. We will invest in advanced technological solutions to improve our operational efficiency and remain competitive. In parallel, we plan to expand our national presence and explore opportunities in international markets, thereby diversifying our sources of income and accessing new promising markets.

Reinforcing our liquidity is crucial for addressing unforeseen events and seizing investment opportunities promptly. We also plan to expand our group by recruiting new talents, enhancing our expertise and innovation capacity.

Finally, the creation of our own wealth management company, Haute Wealth Management, is a key step. This new entity will add significant value to Haute Capital Partners by diversifying our income sources and offering top-tier wealth management services.