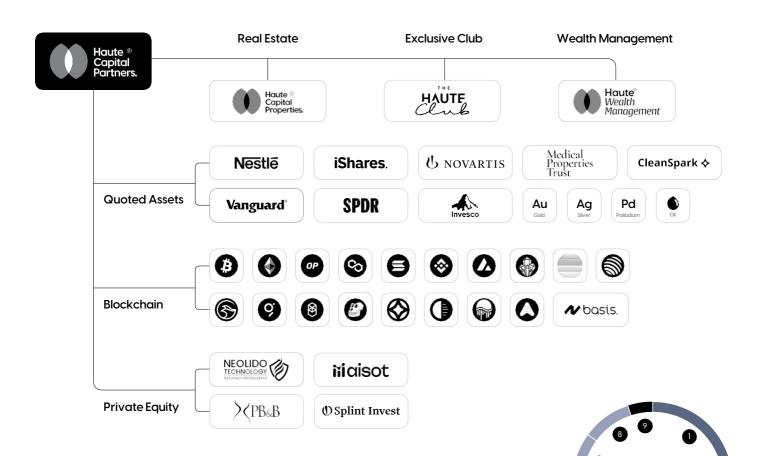

#### **Group Organization Chart**

### Haute: More than a company, a group

With immense pride and enthusiasm, we unveil a decisive advancement in the evolution of our company, Haute Capital Partners. We are embarking on a significant capital increase, primarily open to our shareholders. This strategic initiative will enable us to seize exceptional growth opportunities, conquer new promising markets, and solidify our current position at the top of our industry. Together, we will pave the way for a prosperous and innovative future.

# Why subscribe to this capital increase?

Participating in this capital increase is a unique opportunity to support our strategy of diversified and sustainable growth. Our goal is to strengthen and expand our investment portfolio, notably by increasing our diversification and capitalization in the stock markets. We also aim to finance promising real estate projects to ensure stable returns and continuous capital appreciation.

Finally, the creation of our own wealth management company, Haute Wealth Management, is a key step. This new entity will add significant value to Haute Capital Partners by diversifying our income sources and offering top-tier wealth management services.